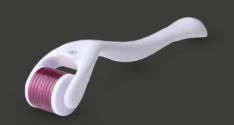

The mesoroller is an extremely precise and effective tool. It allows the product to penetrate the outer layers of the epidermis. The 540 micro-needles boost the product's penetration and regenerate the skin.