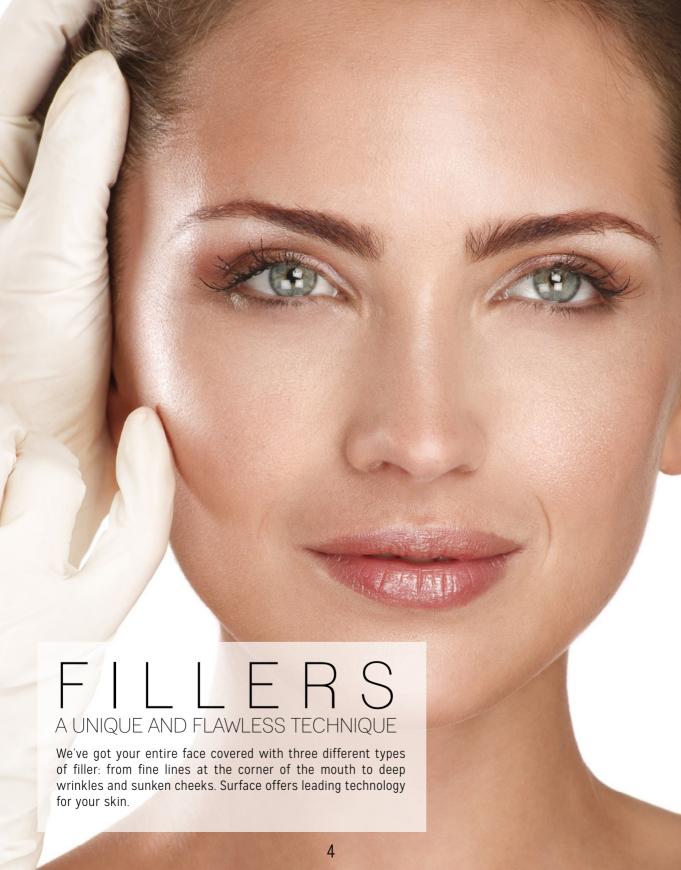

#### OUR PRODUCTS

| 1. FILLERS : A unique and flawless technique | page 4  |
|----------------------------------------------|---------|
| 2.MESOTHERAPY : Reveal your natural beauty   | page 6  |
| 3.COSMECEUTICALS : Enhance your skin tone    | page 8  |
| 4.WHITEBOX : For combined actions            | page 10 |

The visco elastic gel is biodegradable, homogeneous and has isotonic and monophasic properties. It is specifically designed to fill in wrinkles and fine lines in the face. **Surface Style** acts like a sponge when it is injected in these areas, filling in gaps and hydrating the skin. It rehydrates the area treated and boosts collagen production. This is a safe way to enhance the complexion and it produces instant results

**Surface Style** treats different areas of the face, including: lip contour and surface lines. To achieve optimal results, an injection in the superficial to medium layers of the dermis is recommended.