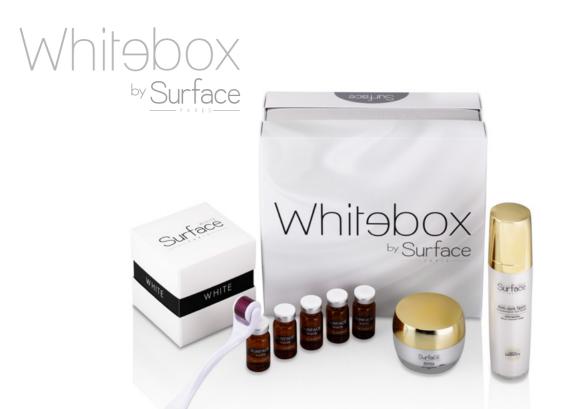

\*Tested by a panel of 20 people

Whitebox is a revolutionary treatment formulated to lighten the skin and reduce pigment spots. Developed by numerous scientists and tested over several months, this unique solution responds to all your major skin problems. The five-week protocol has proven efficacy: skin appears smooth and flawless.

Over the years, research has shown that combining the GABA Complex with Glutathione increases its reducing effect on pigment spots. The GABA Complex helps to create an even skin tone while Glutathione deeply detoxifies the skin. Whitebox brings these discoveries together to offer a unique treatment.

#### In Whitebox, you will find:

- $\cdot$  A brightening face cream formulated to correct pigment irregularities.
- A concentrated anti-pigment spot serum for the face that is highly enriched with the active GABA complex and particularly effective against pigment spots.
- · A cocktail of brightening agents and antioxidants that help to maintain a luminous complexion
- $\cdot$  A *mesoroller* so you can apply Surface White in complete safety from the comfort of your home.