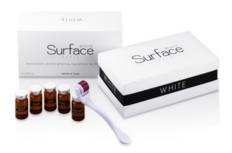

\*Tested by a panel of 20 people

Whitebox is a revolutionary treatment formulated to lighten the skin and reduce pigment spots. Developed by numerous scientists and tested over several months, this unique solution responds to all your major skin problems. The five-week protocol has proven efficacy: skin appears smooth and flawless.

#### In Whitebox, you will find:

- $\cdot$  A brightening face cream formulated to correct pigment irregularities.
- A concentrated anti-pigment spot serum for the face that is highly enriched with the active GABA complex and particularly effective against pigment spots.
- · A cocktail of brightening agents and antioxidants that help to maintain a luminous complexion
- $\cdot$  A *mesoroller* so you can apply Surface White in complete safety from the comfort of your home.