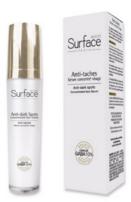

#### Anti-pigment spot concentrated serum FOR THE PERFECT FACE

- With GABA complex in 10% concentration -

This extra-concentrated serum has been formulated to reduce pigment spots. The serum is paraben-free and is easily absorbed into the skin.

After 4 weeks of treatment, the results are impressive: pigment spots are reduced by 80%\*. Apply twice a day over the entire face. It can also be used in combination with Surface Lightening Face Cream for optimal efficacy, offering a complete solution to enhance your complexion.