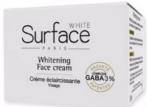

#### Surface Brightening face cream THE EXPERT SKIN ILLUMINATOR

- With the GABA complex in 3% concentration -

The patented GABA complex has been specifically developed to brighten and even out the complexion by safely correcting pigment irregularities. This formula leaves the skin hydrated.

Specifically designed to treat the face, this cream is lightweight and applies evenly.

Thanks to the GABA Complex in 3% concentration, **Surface Cream** has a remarkable effect on the complexion's radiance and evenness after only 28 days of treatment.